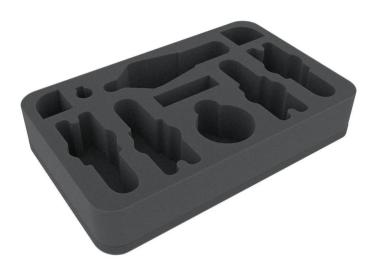

## Product Description

Ideal for 1 battleship and 4 cruisers. The foam inlay offers space for 1 battleship and 4 cruisers. There are a further 5 compartments for game material on the inlay. A free box for the damage plugs is also included! The Feldherr Half Size (HS) foam inlay has the following dimensions: 275 mm x 172 mm x 50 mm high. The 50 mm thickness of the mat results from the usable height of 40 mm and the glued-on 10 mm base. Made in Germany- high-quality, fine-pored foam- chlorine-free and acid-free