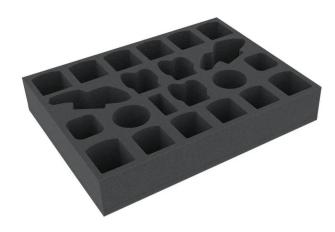

## **BVMEAT060BO 60 mm foam insert for Cthulhu Wars**

## Product Description

Your transport solution for the medium-sized figures of Cthulhu Wars!The inlay fits perfectly into the original board game box. The foam inlay is for all medium-sized miniatures. The 60 mm foam inlay for Cthulhu Wars offers: 21 compartments for medium-sized monsters The Feldherr foam inlay has the dimensions: 312 mm x 412 mm x 60 mm height. The 60 mm thickness of the mat results from the usable height of 50 mm and the glued-on 10 mm base. Made in Germany- high-quality, fine-pored foam- chlorine-free and acid-free