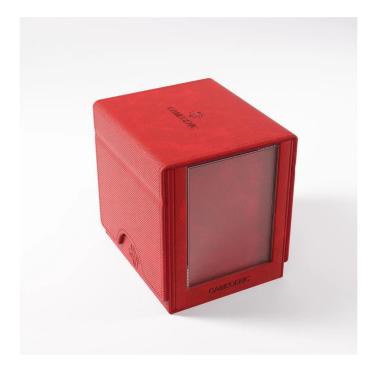

## Sidekick PRO 100+ XL Red

## Product Description

Upgrading the Sidekick to pro-level excellence!We bring you one of our bestsellers, the Sidekick, in an upgraded PRO version! The Sidekick PRO 100+ XL is a premium deck box, specifically designed for the widely popular Magic: The Gathering™ format "COMMANDER". It includes a Slide Card Case for displaying the Commander or top card with additional UV protection. Due to the innovative placement, the stored deck can be easily identified without opening the box. The Slide Card Case can also be detached and used during gameplay. The integrated drawer holds additional tokens and other accessories. The Sidekick PRO holds 100 double-sleeved cards in extra Thick Inner Sleeves. It can also fit 100 regular double-sleeved cards and has extra room for token cards. This premium box is also equipped with our highly rated convertible system: The completely removable cover clips onto the bottom, saving precious space on the gaming table. The Sidekick PRO is available in all 5 colors used in Magic: The Gathering™.