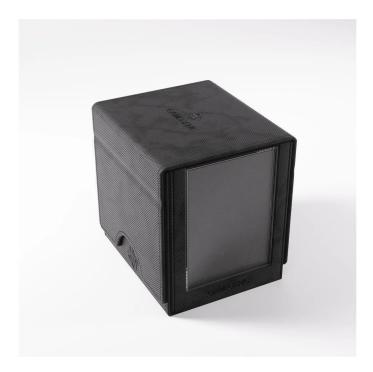

## Sidekick PRO 100+ XL Black

## Product Description

Upgrading the Sidekick to pro-level excellence!We bring you one of our bestsellers, the Sidekick, in an upgraded PRO version! The Sidekick PRO 100+ XL is a premium deck box, specifically designed for the widely popular Magic: The Gathering™ format "COMMANDER". It includes a Slide Card Case for displaying the Commander or top card with additional UV protection. Due to the innovative placement, the stored deck can be easily identified without opening the box. The Slide Card Case can also be detached and used during gameplay. The integrated drawer holds additional tokens and other accessories. The Sidekick PRO holds 100 double-sleeved cards in extra Thick Inner Sleeves. It can also fit 100 regular double-sleeved cards and has extra room for token cards. This premium box is also equipped with our highly rated convertible system: The completely removable cover clips onto the bottom, saving precious space on the gaming table. The Sidekick PRO is available in all 5 colors used in Magic: The Gathering™.