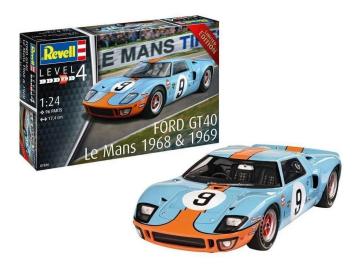

## Item no.: 391978 07696 - Ford GT 40 Le Mans 1968 & 196

Item no.: 391978 shipping weight: 0.20 kg Manufacturer: Revell

## Product Description

Product descriptionExperience the thrill of Le Mans with the Ford GT 40 model kitlAre you a modelling enthusiast looking for a new challenging project? Then the Ford GT 40 Le Mans 1968 model kit in 1:24 scale is just the thing for you! This detailed plastic model kit is suitable for experienced modellers aged 12 and over and offers hours of building fun. The Ford GT40 is a symbol of motorsport and victory. With this model kit, you can experience the fascination of the 24 Hours of Le Mans in 1968 and recreate the historic moment when the Ford GT40 won the overall victory. You can add authentic decals for the winning cars of 1968 and 1969 to the car and make it even more realistic. The multi-part body and the rotating wheels make this model kit particularly realistic and detailed. With 96 parts, this model kit is a real challenge for experienced modellers. But don't worry, an illustrated, multilingual construction manual is included to make assembly easier. Features- Scale 1:24- Age recommendation: 12+- No. of parts: 96- Length: 174mm- Widht: 81mm- Height: 42 mm- Authentic decals for the winning cars of 1968 and 1969- Multi-part body- Rotatable wheelsScope of delivery- Plastic model kit (not assembled)- Illustrated, multilingual building instructions- DecalsBackground information1968 was an important year for the Ford GT40. For the fourth time in a row, the GT40 won the world's toughest road race, the 24 Hours of Le Mans. Ford had taken a total of six victories in this race between 1966 and 1969. The GT40 was a ground-breaking car in the world of motorsport and a symbol of Ford's desire to play a significant role in motorsport. Today, the Ford GT40 is a racing icon and is treasured by collectors and enthusiasts alike.