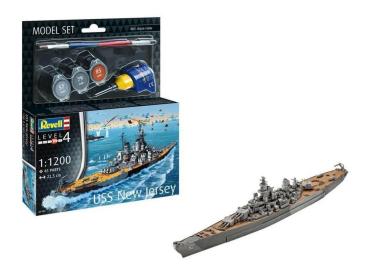

## 65183 - Model Set Battleship USS New

## Product Description

USS New Jersey on a scale of 1:1200Discover the model kit of the USS New Jersey, a defining piece of American naval history. This model is in the impressive scale of 1:1200, which allows for the finest details in a manageable size. With a parts count of 45, it is a challenging but rewarding experience for modellers. The dimensions of 225 mm long, 30 mm wide and 60 mm high make for an impressive presence. Scope of delivery: -45 precisely manufactured parts- Authentic decals for realistic details- Detailed deck that captures the historical structure of the battleship- Basic colours for an authentic design- High-quality adhesive for a durable hold- Fine brush for precise paintingThe model kit is aimed at advanced modellers (level 4). It offers a demanding but fulfilling building challenge for enthusiasts who already have experience in assembling, gluing and painting models. Ideal for hobbyists who want to expand their skills and are interested in the detailed recreation of historical ships. Special features:- Authentic decal: Ensures a realistic appearance.- Detailed deck: Every element is precisely reproduced to maintain historical accuracy.- Includes paints, glue and paint. Includes paints, glue and brushes: Everything you need to get started right away is included in the set. Background information:The USS New Jersey, an American battleship, played a crucial role in World War II and the Korean War. Her impressive firepower and speed made her a symbol of American strength. This model kit honours this historic ship with meticulous attention to detail and allows modellers to hold a piece of history in their hands.- Recommended age: 12+ years- Dimensions: 22.5 x 3 x 3 cm- Scale: 1:1200- Individual parts: 45