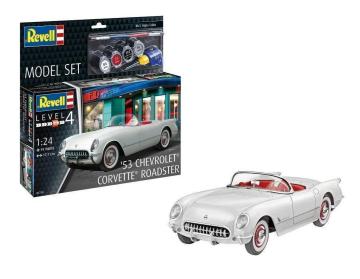

## 67718 - Model Set 1953 Chevrolet® Corvette®

## Product Description

1953 Chevrolet® Corvette® Roadster model kit: A classic in 1:24 scaleDiscover the legendary 1953 Chevrolet® Corvette® Roadster in an impressive model version. This 1:24 scale kit is an authentic replica of the first real American sports car. With 91 parts, the kit offers the ideal challenge for advanced modellers (level 4). The detailed dimensions of the finished model are 177 mm in length, 74 mm in width and 55 mm in height. This kit is recommended for people aged 12 and over. Scope of delivery:- Multi-part six-cylinder engine-Movable bonnet- Various chrome parts for realistic details- Option to build a '53 or '54 Corvette- Basic paints, glue and brushes for an immediate startThis model kit is aimed at advanced modellers (level 4). It requires experience in gluing and painting and is ideal for enthusiasts who want to further develop their skills and passion for modelling. Special features:- Realistic design with precise replicas and authentic details- Flexibility in model choice ('53 or '54 version)- High-quality chrome parts for a gleaming appearance- Includes all necessary materials for immediate model buildingBackground information: The 1953 Chevrolet® Corvette® marked the beginning of the American sports car era and laid the foundation for a success story that continues to this day. This kit captures the essence of the original and offers modelling enthusiasts the opportunity to recreate a piece of automotive history at home. With its detailed design and historical significance, this kit is more than just a model - it is a tribute to American automotive art.- Recommended age: 12+ years- Dimensions: 17.7 x 7.4 x 5.5 cm- Scale: 1:24- Components: 91