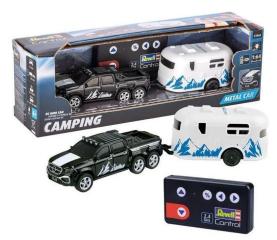

Item no.: 392026 23566 - Mini RC car with caravan

Item no.: 392026 shipping weight: 0.30 kg Manufacturer: Revell

## Product Description

Discover the camping adventure in miniature with the Revell Control Mini RC Car with Camper!With the 1:64 scale Revell Control Mini RC Car, you can experience camping fun like never before. This miniature vehicle, with a length of 178 mm, a height of 40 mm and a width of 39 mm, offers more than just a toy experience. It is ideal for children aged 6 and over and collectors with a penchant for detailed models. Its robust metal body and detailed caravan trailer create a realistic play experience that stimulates the imagination.Scope of delivery- 1x Mini RC Car with sturdy metal body- 1x Caravan as detachable trailer - 1x 2.4 GHz remote control- 1x rechargeable battery for long-lasting playtime fun- 1x USB charging cableSpecial features- Realistic design: With highly detailed components and a sturdy metal body that ensure a high-quality play experience. Versatile play: The detachable trailer opens up numerous play options and encourages creative thinking.- Precise control: Equipped with a 2.4 GHz remote control and three speed levels for precise and fast manoeuvring.- Long-lasting playtime: With just 40 minutes of charging time, the vehicle provides up to 20 minutes of pure driving fun.- For all ages: Although especially recommended for children aged 6 and over, this Mini RC Car also fascinates adults. Experience - this ittle vehicle is ready for big adventures!