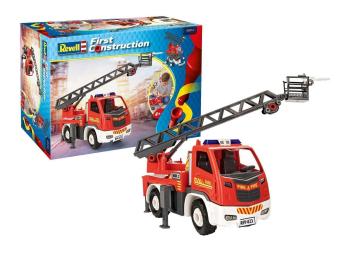

## 00914 - Fire engine ladder truck

## Product Description

Fire engineladder truckItem number 00914Age recommendation: 4Scale: 1:20Individual parts: 74Discover the hero in you: Revell Control fire engine ladder truck impresses with its attention to detail and numerous interactive functions. An impressive ladder truck with a length of approx. 30 cm and an extendable turntable ladder that reaches a height of up to 60 cm is created from 48 coloured parts, screws and connectors. Additional features such as extendable supports for stability, a rescue cage with movable water sprayer and opening doors that provide a view of the detailed driver's cab make this model a highlight in any child's room. Scope of delivery: Plastic model kit (not assembled) consisting of 48 coloured components-Screws and connectors for stable assembly-Screwdriver and child-friendly assembly instructions-Sticker sheet for individual design options-Extensive range of accessories including pylons and fire extinguisherThis model is ideal for young builders aged 4 and over who are interested in fire brigades and rescue operations. It offers a playful introduction to modelling and can be used both indoors and outdoors. The easy Level 1 difficulty level ensures a frustration-free building experience and hours of fun. Special features:-Highly detailed parts for a realistic model-Movable functions such as an extendable turntable ladder and a rescue cage with water sprayer-Child-friendly building instructions and robust construction for a safe building experience-Promotes creativity and technical understanding through playful learning-Extensive accessories for extended fun after assembly