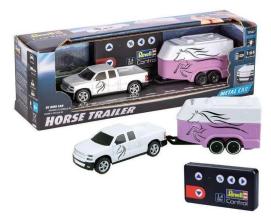

## Product Description

Product descriptionMini RC Car with horse trailer - Your 1:64 scale adventure awaits!Mini RC Car with horse trailer - Start your 1:64 scale miniature adventure! Immerse yourself in the world of miniature play with the Revell Control "Mini RC Car with Horse Trailer". Ideally designed for children aged 8 and over, this set is characterised by a detailed and lifelike design that will delight both young and adult fans. Measuring 166 mm in length, 42 mm in height and 40 mm in width, this mini RC car is the perfect toy for both indoor and outdoor playtime fun. The robust 2-channel pick-up model impresses with its metal body and a horse trailer with a working flap, which makes it particularly attractive. Scope of delivery- Mini RC car with durable metal body- Horse trailer with functioning flap- Rechargeable battery for extended playing fun- USB charging cable for easy charging- Remote control with 2.4 GHz for precise controlSpecial features- Detailed design: A realistic representation on a scale of 1:64. Three speed modes: Adjustable for different playing preferences and skill levels.- Fast charging: Only 40 minutes charging time for up to 20 minutes of pure driving fun.- Versatile: Ideal for indoor and outdoor adventures.- Quality and safety: meets Revell Control's stringent quality standards.- Perfect gift: for young RC enthusiasts and collectors alike. This Revell Control product is excellent for beginners and promises long-lasting enjoyment for experienced miniature enthusiasts too. Whether in the children's room or outdoors, the mini RC car with horse trailer provides exciting entertainment in a variety of environments.