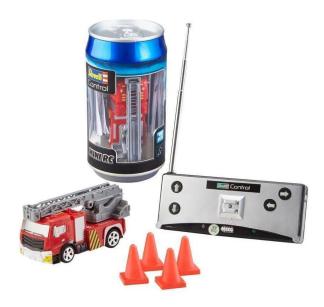

## 23558 - Mini RC Car Fire Truck

## Product Description

Product descriptionLight the fire of action with the Revell Control Mini RC Fire Truck!Dive into exciting races and thrilling adventures with the Revell Control Mini RC Fire Truck. This impressive 1:43 scale remote-controlled vehicle will delight all firefighting fans. With a length of 85 mm, it is small but full of power and detail. The Revell Control Mini RC Fire Truck comes with everything you need for instant fun. Included are the Mini RC Fire Truck, the remote control and a detailed instruction manual. Please note that 2 x 1.5 V AA batteries are required to operate the vehicle and are not included. The Revell Control Mini RC Fire Truck is suitable for children aged 8 and over and offers exciting entertainment for beginners and advanced players alike. Whether indoors or outdoors, this miniature fire truck makes for action-packed races and exciting duels. Venture onto different tracks, from the coffee table to head-to-head races in the hallway. The Revell Control Mini RC Fire Truck impresses with its highly detailed fire crew livery and realistic design elements. With an official licence, this miniature vehicle stands for quality and authenticity. Thanks to the innovative technology, you can control the vehicle precisely and experience thrilling races. The two different frequencies (27 or 40 MHz) make it possible to operate several vehicles at the same time and recreate exciting firefighting missions. Awaken the hero in you and experience exciting adventures with the Revell Control Mini RC Fire Truck. Whether as a gift or for yourself, this miniature fire truck offers hours of fun and brings a dash of action into your life. Get the Mini RC Fire Truck now and light the fire of excitement!