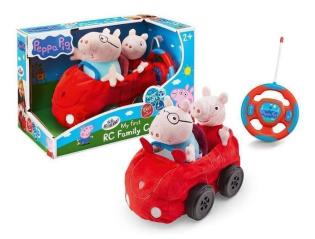

## Item no.: 392019 23203 - My first RC car Peppa Pig

## Product Description

Product descriptionRevellino My first RC Car "PEPPA PIG" - Play and driving fun for the little onesThe Revellino "My first RC Car PEPPA PIG" is the ideal starter model for young fans of the popular Peppa Wutz series, recommended for children aged 2 years and over. This remote-controlled plush car allows little ones to accompany their favourite characters Peppa and her dad on exciting adventures. With a length of 20 cm and equipped with soft quality plush, the car not only offers driving fun, but also invites cudding. The child-friendly remote control with two easy-to-operate buttons makes driving forwards, backwards and sideways child's play. In addition, the original Peppa Pig sound makes playing even more fun. Scope of delivery- Remote-controlled plush car- Plush figures of Peppa Wutz and Papa Wutz- Remote control suitable for small children's hands- Car and figures made of soft, high-quality plush, removable and washable- Simple remote control operation promotes understanding of cause and effect- Original Peppa Pig sound for authentic playtime fun- Low driving speed for safe play and optimum controlBackground informationPeppa Wutz, the curious pig girl, is a worldwide favourite character from the British cartoon series of the same name. Together with her family and friends, Peppa experiences new adventures every day and discovers the world around her. This toy brings the cheerful world of Peppa Wutz into the nursery and encourages motor skills and creativity through playful exploration. With the Revellino "My first RC Car PEPPA PIG", even the very youngest children can immerse themselves in Peppa's world of fun and adventure.