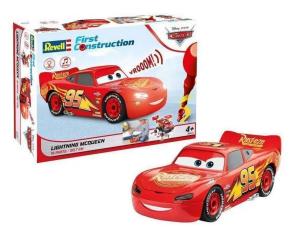

## Ittem no.: 392013 00920 - Lightning McQueen Disney Cars

Item no.: 392013 shipping weight: 0.10 kg Manufacturer: Revell

## Product Description

Product descriptionDisney Cars Lightning McQueen car with light & sound on a scale of 1:20Bring the exciting world of Disney Cars to life with the Lightning McQueen model kit on a scale of 1:20. This child-friendly building set is designed for little racing drivers aged 4 years and over and consists of 19 easy-to-assemble parts. With a length of 207 mm, it is the perfect size for little hands to create their own racing adventure. The included screwdriver makes it easy to assemble, while the included batteries ensure that children can start playing straight away. The cool light and sound effects as well as the moving parts and opening bonnet provide a realistic play experience that promotes fine motor skills, concentration and creativity. Scope of delivery- Disney Cars car Lightning McQueen model kit- Included screwdriver for easy assembly- Sticker sheet for personalised design-Includes batteries for light and sound effects Special features- Child-friendly screw system for easy assembly- Opening bonnet and movable bonnet and movable parts for a realistic play time fun- Cool light and sound effects for an authentic racing atmosphere- Sticker sheet for individual decoration and personalisation of the modelBackground informationLightning McQueen, the main character from the Pixar animated film "Cars", has captured the hearts of children worldwide since his first appearance in 2006. A talented racer in search of true friendship and meaning, Lightning McQueen offers an inspiring story of growth, discovery and adventure. This model kit offers not only a way to bring a much-loved character to life, but also a connection to the values and stories that make 'Cars' so special.