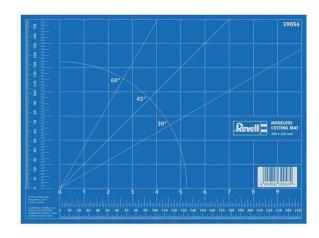

## Product Description

Product descriptionThe "cutting mat, small" is the perfect addition for modelling projects. With a size of 300 mm x 220 mm, it is a compact and practical choice for the workspace. It is a multi-layer cutting mat with self-healing properties, which ensures that cuts disappear quickly and the mat is always ready for use. The blue, non-reflective surface not only protects the work area, but is also easy on the eyes. Guide lines and scales enable particularly precise work. This cutting mat is the ideal complement to the Revell Work Station (39085) and an indispensable tool for any modeller who wants to achieve professional results.