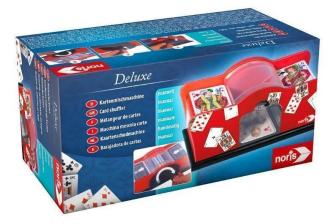

## Deluxe manual card shuffler (DE)

Card games are very popular with many. However, shuffling the cards is a problem for many players. With the manual card shuffling machine, the cards are shuffled perfectly and there is no cheating.