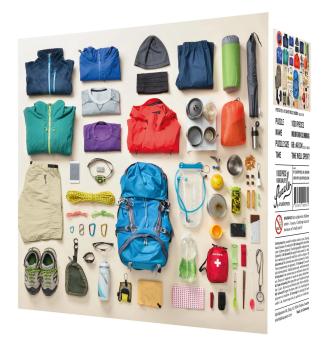

## KYL00853 - High Quality Puzzle Climbing Gear (1000 pieces) (GB)

## Product Description

Forget Alpine villages, Manhattan skylines and cute kittens. The original and humorous designs of Kylskåpspoesi's puzzles are more fun and make putting the pieces together more entertaining than traditional puzzles. Important information/Warning! Not suitable for children under 36 months. Product details- Item no.: KYL00853- EAN: 7331672100853- Publisher: Kylskapspoesi AB- Product type: Puzzle- Language: GB- Release date: September 2021- Number of people: For 1+ players aged 7+- Playing time: 10+ minutes-Format: 19.5cm x 19.5cm x 9cm- Weight: 655 g