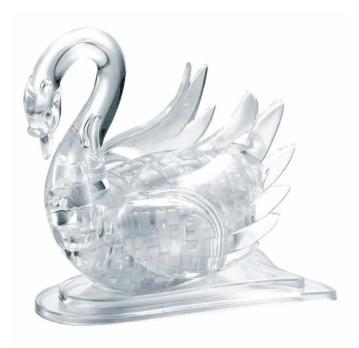

## HCM03004 - Crystal Puzzle: 3D Swan - 44 Pieces (DE, EN), from 14 years

## Product Description

Crystal Puzzle: 3D Swan - 44 Pieces (DE, EN), from 14 years

These three-dimensional puzzles are a real challenge. From the differently shaped puzzle pieces create beautiful decorative objects. Collect all the puzzles and now discover the large Crystal Puzzles with even more pieces. After assembly, about 10 cm tall.