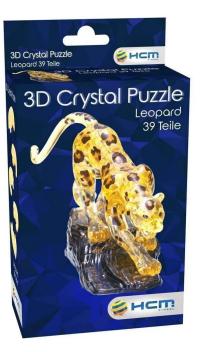

## Item no.: 388517 HCM59202 - Crystal Puzzle: Leopard (39 pieces) (EN)

## Product Description

DESCRIPTIONPiece by piece, assemble a beautiful plastic crystal figure in the shape of a golden yellow leopard from the differently shaped individual parts. The three-dimensional puzzle is a real challenge for the spatial imagination: the two-dimensional pictures in the instructions have to be transformed into three-dimensional objects. Each 3D puzzle piece looks different, making it particularly tricky. If you're good at puzzles, you'll be rewarded with a high-quality decorative element.Important informationCaution:Not suitable for children under 36 months.Product detailsItem number: HCM59202EAN: 4018928592022Publisher: HCM KinzelProduct types: PuzzleLanguage: GermanRelease date: February 2022Number of people: For 1+ players aged 14+Playing time: 2 to 222 minutesFormat: 9.5cm x 5cm x 17.5cmWeight: 205 gContents: Crystal puzzle with 39 pieces and instructions