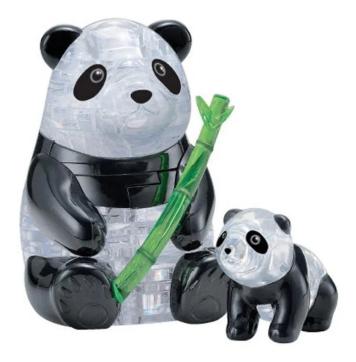

## HCM59179 - Crystal Puzzle: 3D Pair of Pandas - 51 Pieces (DE, EN), from 14 years

## Product Description

Crystal Puzzle: 3D Pair of Pandas - 51 Pieces (DE, EN), from 14 years

These three-dimensional puzzles are a real challenge. From the differently shaped puzzle pieces create beautiful decorative objects. Collect all the puzzles and now discover the large Crystal Puzzles with even more pieces.