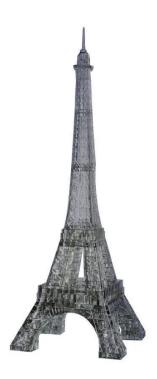

## HCM59131 - Crystal Puzzle: 3D Eiffel Tower - Large, 96 Pieces (DE, EN), from 14 years

## Product Description

Crystal Puzzle: 3D Eiffel Tower - Large, 96 Pieces (DE, EN), from 14 years

Glitter, glamor and a beautiful design, there it tingles in the fingertips of all decoration fans! However, assembling the differently shaped, transparent individual parts of the Crystal Puzzles is a real challenge for the spatial imagination: The two-dimensional images of the instructions must be converted into three-dimensional objects. Those who are good at puzzling will finally be rewarded with a pretty plastic crystal figure. After assembly, about 30 cm tall. German and English instructions are included.