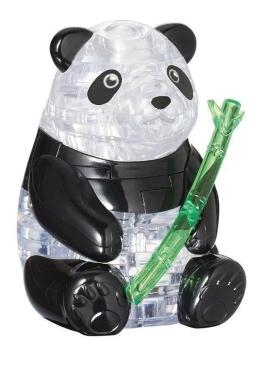

## HCM59143 - Crystal Puzzle: 3D Panda - 42 Pieces (DE, EN), from 14 years

## Product Description

Crystal Puzzle: 3D Panda - 42 Pieces (DE, EN), from 14 years

These three-dimensional puzzles are a real challenge. From the differently shaped puzzle pieces create beautiful decorative objects. Collect all the puzzles and now discover the large Crystal Puzzles with even more pieces. After assembly, about 10 cm tall.