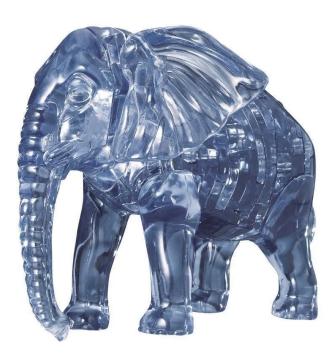

## HCM59142 - Crystal Puzzle: 3D Elephant - 40 Pieces (DE, EN), from 14 years

## Product Description

Crystal Puzzle: 3D Elephant - 40 Pieces (DE, EN), from 14 years

These three-dimensional puzzles are a real challenge. From the differently shaped puzzle pieces create beautiful decorative objects. Collect all the puzzles and now discover the large Crystal Puzzles with even more pieces. After assembly, about 10 cm tall.