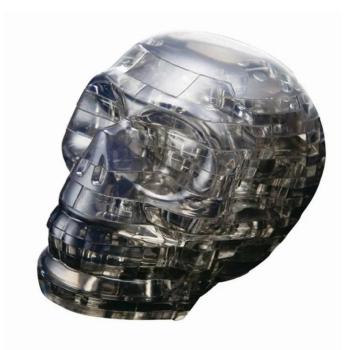

## HCM59114 - Crystal Puzzle: 3D Skull - 49 Pieces (DE, EN), from 14 years

## Product Description

Crystal Puzzle: 3D Skull - 49 Pieces (DE, EN), from 14 years

These three-dimensional puzzles are a real challenge. From the differently shaped puzzle pieces create beautiful decorative objects. Collect all the puzzles and now discover the large Crystal Puzzles with even more pieces. After assembly, about 10 cm tall.