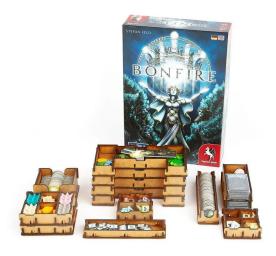

## Product Description

Earn the guardians' utmost trust and manage to light up the city. Do it faster with e-Raptor Insert!

The e-Raptor insert is compatible with Bonfire. The set is an indispensable accessory to organise the game on the table and enhance the gaming experience. Thanks to this insert, you can store all game components (even sleeved cards!) in a sensible way - no more clutter on the table while playing. No more searching for necessary elements during the game. You can store all the game pieces, dice, player markers, etc. in one place. They are also easily accessible and don't take up as much space as when playing without an insert. Even when the box is closed, the components remain organised and can be used for a new game faster than ever before. The box can be set up on end. See pictures for suggested component layout. The insert is made of high-quality HDF. No glue is required for assembly. The game is not included. Tested sleeve size: 44x68mm. Caution! Not suitable for children under 36 months.

- Format: 20cm x 20cm x 5cm
- Weight: 1300 g
  Contents: The insert fits into a box with the dimensions: 31.5 x 22.6 x 5.6 cm