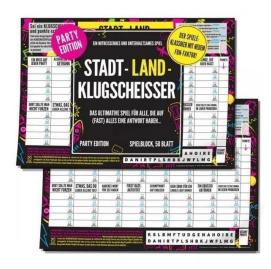

## Product Description

Can you think of a must at every party with M? Or a big turn-off with S? Can you think of a unique term that no one else can come up with? Get ready for an unforgettable gaming experience!STADT, LAND, KLUGSCHEISSER is a great and rousing version of the classic "Stadt, Land, Fluss". A real mood maker with a very high fun factor!A word that begins with a certain letter must be entered in each of the categories. But you also have the chance to double your points if you write down a unique term that you think no one else has thought of.In this case, simply tick the KLUGSCHEISSER box next to the word, cross your fingers and double your points! But no risk, no fun: If someone has chosen the same word, the KLUGSCHEISSER will receive 0 points for the round. An entertaining, fast-paced game with an extra kick!A great gift and the perfect souvenir for any occasion, fun parties and great game nights with friends.Important informationCaution! Not suitable for children under 36 months.Details:- Item no.: KYL430387- EAN: 7331672430387- Publisher: Kylskapspoesi AB- Product type: Game blocks- Language: German- Release date: September 2022- Number of players: For 2+ players aged 16 and over- Playing time: 15 to 45 minutes- Size: 32 cm x 22.6 cm x 0.7 cm- Weight: 0.380 kg