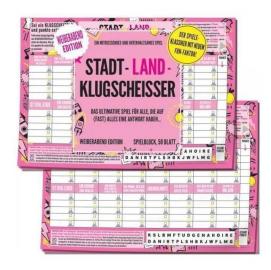

## Product Description

Can you think of a great city for a weekend trip with A? Or a celebrity you would marry immediately with S? Can you think of a unique term that no one else can come up with? Get ready for an unforgettable gaming experience!STADT, LAND, KLUGSCHEISSER is a great and rousing version of the classic "Stadt, Land, Fluss". A real mood maker with a very high fun factor!A word that begins with a certain letter must be entered in each of the categories. But you also have the chance to double your points if you write down a unique term that you think no one else has thought of. In this case, simply tick the KLUGSCHEISSER box next to the word, cross your fingers and double your points! But no risk, no fun: If someone has chosen the same word, the KLUGSCHEISSER will receive 0 points for the round. An entertaining, fast-paced game with an extra kick!A great gift and the perfect souvenir for any occasion, fun parties and great game nights.Important informationCaution! Not suitable for children under 36 months.Details:- Item no.: KYL43037- EAN: 7331672430370- Publisher: Kylskapspoesi AB- Product types: Game blocks- Language: German- Release date: September 2022- Number of players: For 2+ players aged 8+- Playing time: 15 to 45 minutes- Box size (WxDxH): 32 cm x 22.6 cm x 0.7 cm- Weight: 0.380 kg