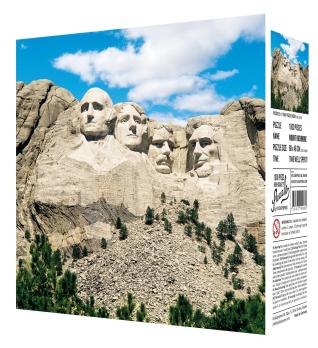

## KYL00860 - High Quality Puzzle Mount Rushmore (1000 pieces) (GB)

## Product Description

Forget Alpine villages, Manhattan skylines and cute kittens. The original and humorous designs of Kylskåpspoesi's puzzles are more fun and make putting the pieces together more entertaining than traditional puzzles. Important information/Warning! Not suitable for children under 36 months. Product details- Item number: KYL00860- EAN:7331672100860- Publisher: Kylskapspoesi AB- Product type: Puzzle- Theme: High quality puzzle- Release date: September 2021- Number of people: For 1+ players aged 7+- Playing time: 10+ minutes- Size: 19.5cm x 19.5cm x 9cm- Weight: 655 g