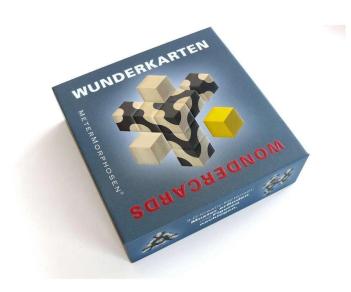

## MET00796 - Wonder Cards The Magic Deck (GB,DE)

## Product Description

DESCRIPTIONWe love these flexible paper cards with a 3D cube look! Unlimited laying possibilities in a stimulating aesthetic. Thisillusionistic game combines the best of puzzles, dominoes and solitaire, as it offers deceleration and thoughtful relaxationat the same time. It can be played alone or in pairs, in which case there is no competition, only cooperation. Together you work on good form. With these 56 wonder cards printed on both sides, countless surprising, original, possible and impossiblethree-dimensional shapes are created, inviting you to constantly find new forms. The impossible becomes reality in this game - the visions of M.C. Escher, the master of pictorial illusions, send their regards.Important informationCaution!Not suitable for children under 36 months.Product detailsItem number: MET00796EAN: 9783934657960Publisher: MeterMorphosen GmbHProduct types: Card gamesLanguage: German, EnglishRelease date: June 2023Number of players: For 1 to 2 players aged 3 and overPlaying time: 30 minutesFormat: 10cm x 10cm x 10cm Weight: 200 gContents: 56 flexible paper cards in a box with a slip lid