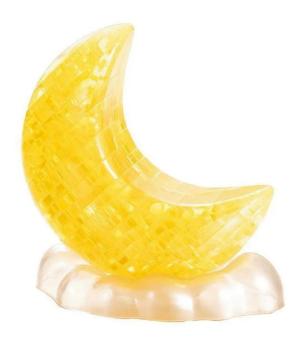

## **HCM59194 - Crystal Puzzle: Moon (EN)**

## from **8,41 EUR**

Item no.: 388486 shipping weight: 0.30 kg Manufacturer: HCM Kinzel GmbH