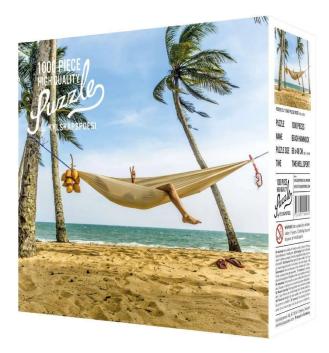

## KYL00464 - High Quality Puzzle Beach Hammock (1000 pieces) (EN)

## Product Description

The high-quality puzzle Beach & Hammock from Kylskapspoesi consists of 1000 puzzle pieces. With a little patience, you can create a picture with a unique design that exudes holiday vibes and tranquillity. Puzzle size 68x48cmImportant informationCaution! Not suitable for children under 36 months.Product details- Item number:KYL00464-EAN:7331672100464- Publisher:Kylskapspoesi AB- Product type:Puzzle- Theme:High quality puzzle- Language:EN- Release date:October 2016- Number of people:For 1+ players aged 10+- Playing time:10+ minutes- Format:19.5cm x 19.5cm x 9cm- Weight:655 g