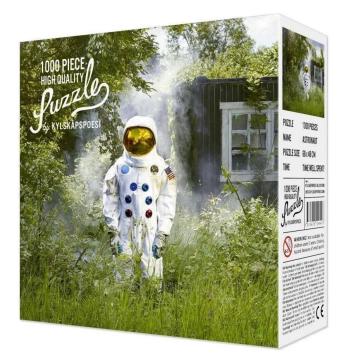

## KYL00426 - High Quality Puzzle Astronaut (1000 pieces) (EN)

## Product Description

The high-quality Astronaut puzzle from Kylskapspoesi consists of 1000 puzzle pieces. With a little patience, you can create a picture with a unique design. Puzzle size 68x48cmImportant informationCaution! Not suitable for children under 36 months.Product details- Item number:KYL00426- EAN:7331672100426- Publisher:Kylskapspoesi AB-Product type:Puzzle- Language:EN- Release date:January 2016- Number of players:For 1+ players aged 10+- Playing time:90+ minutes- Format:19.5cm x 19.5cm x 9cm-Weight:655 g