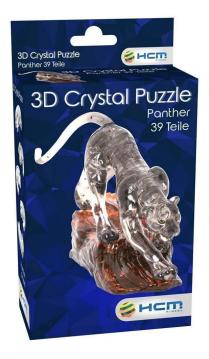

## HCM59201 - Crystal Puzzle: Black Panther (39 pieces) (EN)

## Product Description

Crystal Puzzle - Black Panther (39 pieces) Piece by piece, assemble a beautiful plastic crystal figure in the shape of a black panther from the differently shaped individual pieces. The three-dimensional puzzle is a real challenge for your spatial imagination: the two-dimensional pictures in the instructions have to be transformed into three-dimensional objects. Each 3D puzzle piece looks different, making it particularly tricky. If you're good at puzzles, you'll be rewarded with a high-quality decorative element. Collect all the puzzles and discover the large Crystal Puzzles with even more pieces.Important informationCaution! Not suitable for children under 36 months.Product detailsItem number:HCM59201EAN:4018928592015Publisher:HCM KinzelProduct type:PuzzleTopic:Crystal PuzzleLanguage:ENRelease date:February 2022Number of people:For 1+ players aged 14 and overPlaying time:2 to 222 minutesFormat:9.5cm x 5cm x 17.5cmWeight:112 gContent:Crystal puzzle of 39 pieces with instructions