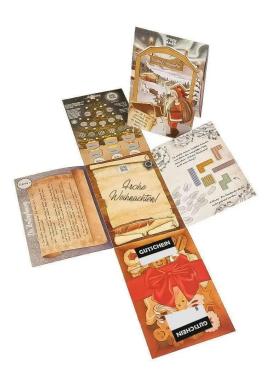

Item no.: 386270 HIDKART2 - : Mysterious Christmas puzzle card (EN)

Product Description

The perfect Christmas gift for all puzzle lovers. Three tricky puzzles separate you from your gift. Solve the puzzles, open the next level of the map and play your way to your present. Hide your gift of money or a message inside the map. The recipient has to solve three puzzles to get to the gift that you have left there. A Christmas puzzle card and a gift that won't be easily forgotten. The foldable gift card comes with instructions, 3 small snowflake stickers and an envelope. Preparation is child's play.- Number of people:For 1 player aged 14 and over- Playing time:1 to 5 minutes