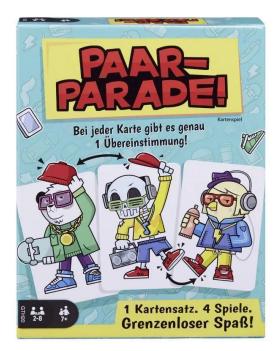

## Product Description

Paar-Parade !, card game for 2 to 8 players, ages 7+ (DE edition)

The couple parade card game! for the whole family contains four different games in one! All cards are printed with cool figures and colorful motifs and match in one way or another. If you quickly find cards with matching elements and play your cards quickly, you are ahead of the game. On the cards you can see cute unicorns, robots, dinosaurs and other characters in colorful outfits with matching accessories. Is the same figure printed on two different cards? Then it's a couple. Are two different characters wearing a top in the same color? Then it's a couple. Do two different characters each have a skateboard in their hands? Then it's a couple! Lightning-fast reactions are now required, because every game is about how quickly a match is discovered.

And the fun goes even further: there is a link in the instructions to access six bonus games. This fast-paced card game for the whole family is perfect for children from the age of 7. Warning!Not suitable for children under 36 months.