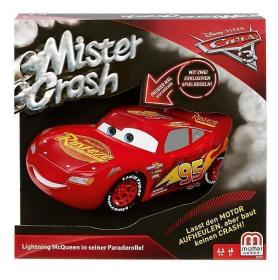

## MTLFFP69 - Mister Crash, card game for 2 to 6 players, ages 5+ (DE edition)

## Product Description

Mister Crash, card game for 2 to 6 players, ages 5+ (DE edition)

All little Cars fans will be thrilled by Mister Crash, because Lightning McQueen is up for all kinds of fun.

Let's see how long it takes before the "crash" occurs. First, a number card is deposited and the electronic McQueen is pressed according to the number shown to bring the engine up to speed.

If you hear a "crash" sound you are unfortunately out of the current lap.

The game also includes two exclusive cards: With the switch mode card, each player passes his cards on to the neighbor on the left. If a player plays the winning round card, the players must press McQueen one after the other until one player is eliminated." Warning!Not suitable for children under 36 months.