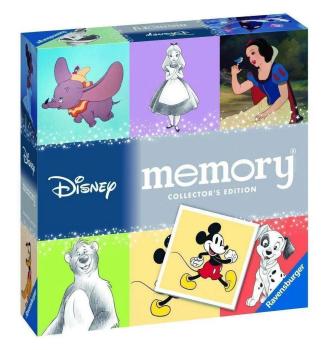

## Product Description

This memory makes the hearts of all Disney fans beat faster! The 64 picture cards show Disney's most popular cartoon characters and films: Snow White, Cinderella and Ariel; Dumbo, Bambi and the Lion King. Of course, Mickey and Minnie Mouse also adorn the fantastic, shimmering gold cards! While the players immerse themselves in the magical Disney world and search for the matching pairs of pictures, memory and concentration are encouraged.Important informationCaution!Not suitable for children under 36 months.-Number of players: For 2 to 8 players aged 6 and over- Playing time: 20 to 30 minutes