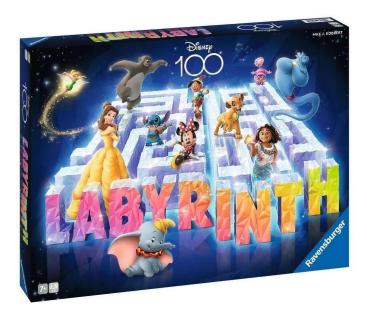

## 27460 - The Crazy Maze Disney 100 DENLPTESITGBFR

## Product Description

The crazy maze lets children and adults immerse themselves in the world of the most famous Disney characters and enriches every game night. Mickey Mouse is looking for his friends to celebrate with them. In this family game for 2-4 people aged 7 and over, everyone chooses a Mickey character. Then you have to skilfully move the shiny paths in the maze to get to other figures. The first player to find all their characters wins!Important informationCaution:Not suitable for children under 36 months.- Number of players: For 2 to 4 players aged 7 and over- Playing time: 20 to 30 minutes