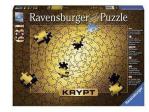

## RAV17151 - Puzzle: Krypt Metallic 736 pieces EN

## Product Description

You see that you see nothing. KRYPT is the ultimate challenge for all puzzle fans. Its uniqueness does not lie in the printed motif: the puzzle is based solely on the shape of the pieces. That's why Krypt consists of individually shaped pieces. For puzzlers, perseverers and those who stick with it. Every puzzle fan should at some point show their colours and take on an unprecedented challenge! Break new ground with Krypt and take the ultimate step towards becoming a professional. How do you do that? You have to say goodbye to the classic puzzle by motif! There's no such thing here, and that's exactly where the appeal lies. Now it's time to get to grips with the fantastic variety of shapes of the consistently monochrome puzzle pieces that are only available from Ravensburger - with a pinch of patience and lots of puzzle fun, you'll find yourself in a veritable puzzle vortex in no time at all, from which you won't want to emerge. A must for all those who are up for the ultimate challenge or are looking for distraction and relaxation in a really wacky way. Anyone who bites their way through this game can justifiably claim to have achieved the almost impossible. Important information Warning! Not suitable for children under 36 months. - Number of people: For 1 player aged 14 and over