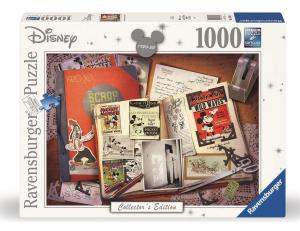

## RAV17582 - Jigsaw Puzzle: 1930 Mickey Anniversary 1000 pieces GBFRNLITESDE

## Product Description

The Disney Collector's Edition is a lovingly designed collector's edition that brings together all the famous Disney classics. Each puzzle is like a little journey into the wonderfully magical world of Disney, which has lost none of its magic to this day. Because their great stories of love, friendship and heroism are absolutely timeless and bring back wonderful memories.Important informationCaution!Not suitable for children under 36 months.- Number of people: For 1 player aged 14 and over