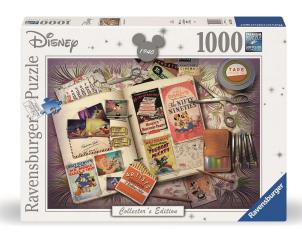

## RAV17583 - Jigsaw Puzzle: 1940 Mickey Anniversary 1000 pieces

## Product Description

The Disney Collector's Edition is a lovingly designed collector's edition that brings together all the famous Disney classics. Each puzzle is like a little journey into the wonderfully magical world of Disney, which has lost none of its magic to this day. Because their great stories of love, friendship and heroism are absolutely timeless and bring back wonderful memories.Important informationCaution!Not suitable for children under 36 months.- Number of people: For 1 player aged 14 and over