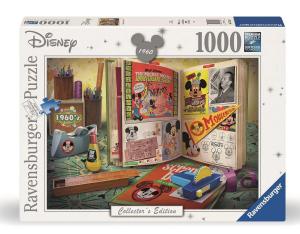

## RAV17585 - Puzzle: 1960 Mickey Anniversary 1000 pieces

## Product Description

The Disney Collector's Edition is a lovingly designed collector's edition that brings together all the famous Disney classics. Each puzzle is like a little journey into the wonderfully magical world of Disney, which has lost none of its magic to this day. Because their great stories of love, friendship and heroism are absolutely timeless and bring back wonderful memories.Important informationCaution!Not suitable for children under 36 months.- Number of people: For 1 player aged 14 and over