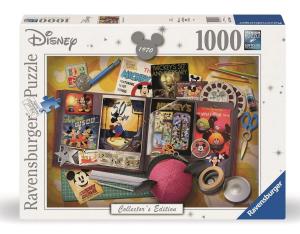

## RAV17586 - Jigsaw Puzzle: 1970 Mickey Anniversary 1000 pieces GBITNLFRESDE

## Product Description

The Disney Collector's Edition is a lovingly designed collector's edition that brings together all the famous Disney classics. Each puzzle is like a little journey into the wonderfully magical world of Disney, which has lost none of its magic to this day. Because their great stories of love, friendship and heroism are absolutely timeless and bring back wonderful memories.Important informationCaution!Not suitable for children under 36 months.- Number of people: For 1 player aged 14 and over