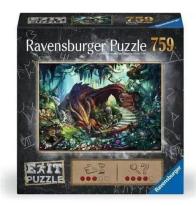

## RAV17366 - EXIT Puzzle: In the dragon's lair 759 pieces

## Product Description

EXIT Puzzle from Ravensburger! Puzzle, puzzle, solve. Can you put the puzzle pieces in their places, find the riddles and help solve them? Different levels of difficulty for the puzzles and two different numbers of pieces within the EXIT series guarantee varied puzzle and riddle fun! The box contains a puzzle with 759 mysterious pieces, instructions and an envelope containing the solution.Important informationCaution!Not suitable for children under 36 months.- Number of people: For 1 player aged 14 and over