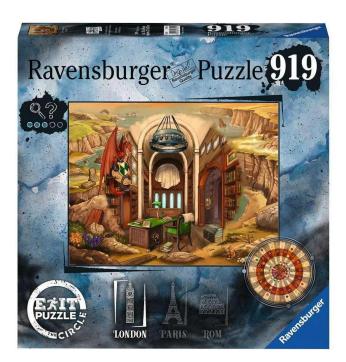

## RAV17305 - Puzzle: Exit the Circle in London EN

## Product Description

A new generation of Ravensburger's popular Exit Puzzles will once again get Exit fans thinking! The concept of the Exit Rooms in Ravensburger puzzle format is supplemented by an additional mechanism and a new puzzle shape. Will you manage to put all the puzzle pieces in their places, find the puzzles in the motif and crack them with sufficient combination skills? An exciting story invites you into the mysterious world of the Exit - the Circle puzzle.Important informationCaution!Not suitable for children under 36 months.-Number of players: For 1 player aged 14 and over