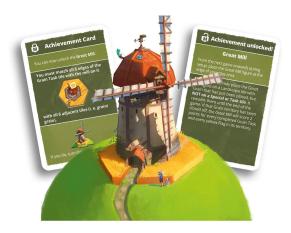

The big mill is a mini-expansion for Dorfromantik - Das Brettspiel and contains two cards and a mill display. After completing the mill task, the success is unlocked, with which extra points for grain orders and yellow flags can be collected by cleverly placing the mill figure.Important informationCaution!Not suitable for children under 36 months. Specifications