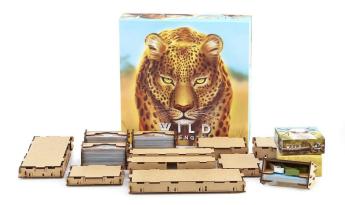

## Product Description

Try to film wild animals to create your own breathtaking wildlife documentary - adventure will be more satisfying with our insert!

Insert for Wild: Serengeti + mini expansion Animal Specialist + upgraded token bundle is your must-have accessory designed to organise and improve the experience of the gameplay.

Thanks to our insert you can arrange all game components and sleeved cards to keep them in order - no more mess on the table while playing. No more looking for necessary elements during the game.

Moreover, when the box is closed, the components are still kept in order, ready for setting another game faster than ever!

The insert is durable and made of high-quality HDF.

To assemble it, there is no glue required. It allows you to hold all components inside the box even when it's stored sideways! Everything fits in the base game box. The lid of the game box will not be lifted.

This offer concerns only insert. The game is not included. Attention! Not for children under the age of 36 months.

1 organiser

Contents:

Specifications

Scan this QR code to view the product All details, up-to-date prices and availability