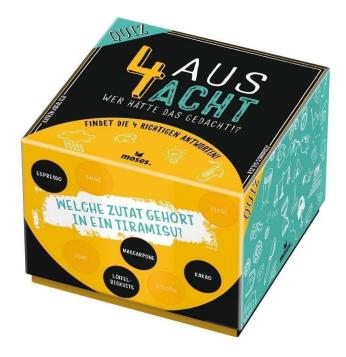

## Product Description

Which ingredients belong in a tiramisu? Or which countries have the highest per capita cheese consumption? There are eight possible answers to each question, but only four of them are correct. Everyone plays the game as a team. Who can see through and find 4 out of eight? Important information Caution: Not suitable for children under 36 months. Number of players: For 1 to 4 players aged 14 and over- Playing time: 15 minutes