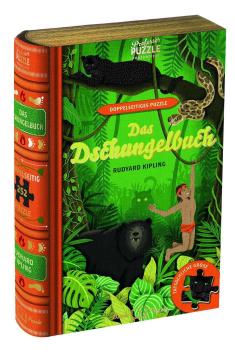

## MOS92122 - Prof Puzzle: The Jungle Book Jigsaw Puzzle 252 pieces EN

## Product Description

These double-sided puzzles are the perfect gift for puzzle lovers and bookworms alike. With beautiful illustrations, they bring the popular literary classic "The Jungle Book" back to life. The special book-shaped packaging also gives the puzzle a new look and makes it a lovely gift for bookworms and an eye-catcher on the shelf.Important informationCaution!Not suitable for children under 36 months.- Number of people: For 1 player aged 10 and over