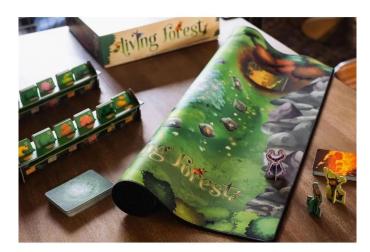

## Item no.: 371262 51238G - Living Forest: Play Mat

Item no.: 371262 shipping weight: 1.20 kg Manufacturer: Pegasus Spiele

## Product Description

The spirits of the forest are calling for help! Protect the sacred tree and enhance your gaming experience with this exceptional 40" x 24" neoprene mat with stitched edge, decorated with the beautiful artwork of Apolline Etienne.

The Living Forest: Play Mat replaces the Guardian Beast and Circle of Spirits game boards and provides areas for tokens, packs of cards, and all components for the Living Forest: Kodama expansion.

Caution. Not suitable for children under 36 months.