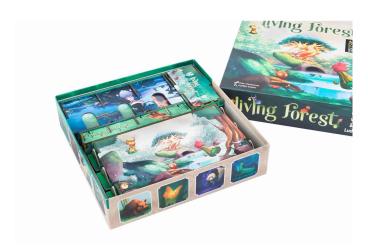

## Product Description

The UV printed insert for the Living Forest + Kodama expansion is an indispensable accessory to organise the game and enhance the playing experience.

Thanks to our insert, you can arrange all the game components and sleeved cards to keep them in order - no more clutter on the table while playing. You no longer have to search for the elements you need during the game.

And when the box is closed, the components are still in order and can be used for a new game faster than ever before!

The insert is durable and made of high-quality HDF. Printed in UV technology - The prints are durable and resistant to external influences.

No glue is required for assembly. It allows all components to stay in the box even when stored sideways! Everything fits into the basic game box. The lid of the game box is not lifted.

Officially licensed product. Graphics by Ludonaute. The game is not included. Caution! Not suitable for children under 36 months.